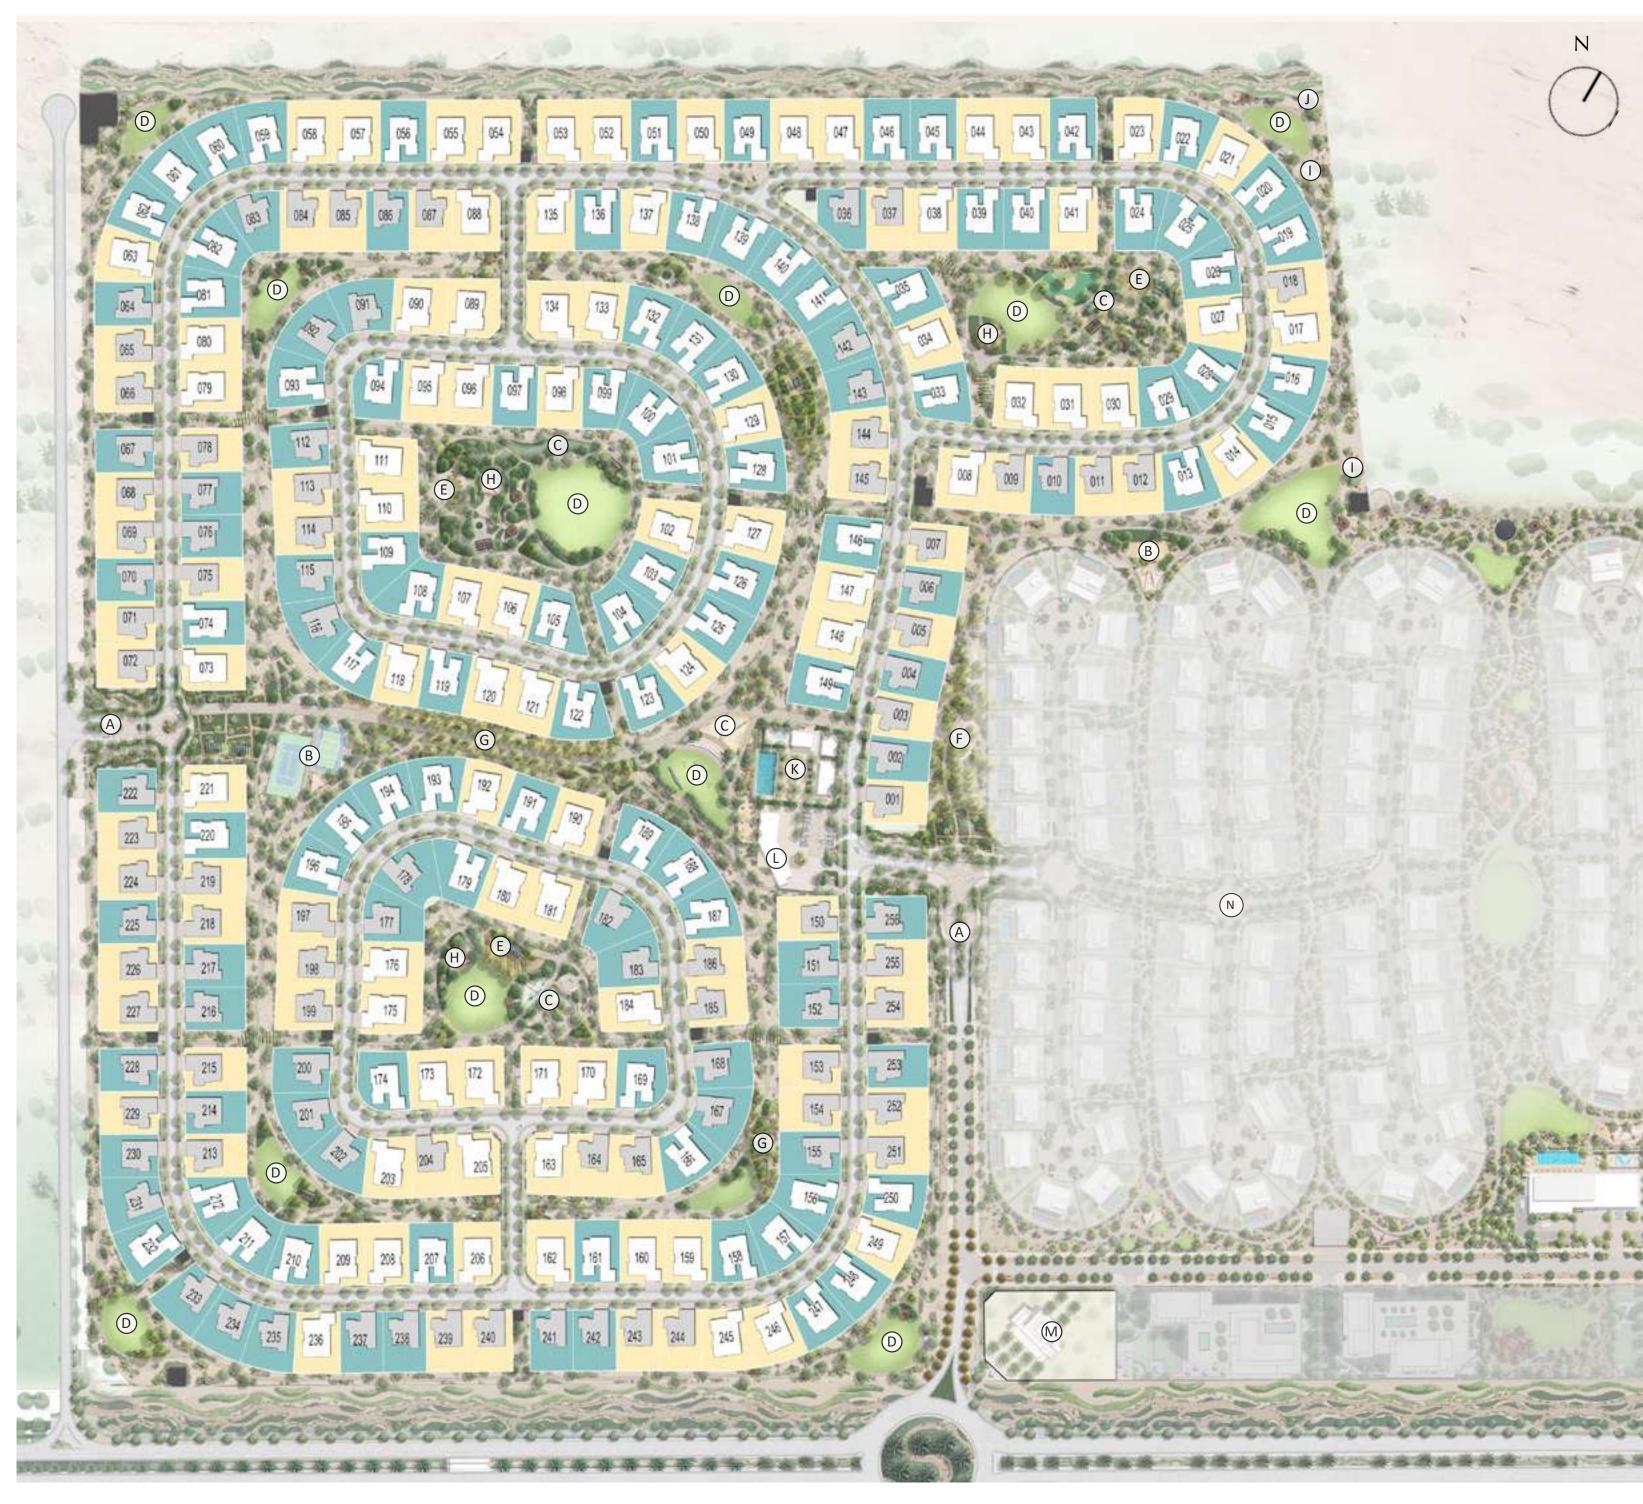

### Expansive Spaces, Tailored For You

Farm Gardens 2 captures the essence of bespoke living with options for both 4BR and 5BR villas. These options combine modern sophistication and natural grace, with a fitted elevator and a driver's room adding more functionality and resulting in spaces that are not only spacious but also richly detailed and accessible.

Exclusive Amenities

#### Curating Your Personal Haven

At Farm Gardens 2, every amenity seamlessly blends into a harmonious lifestyle canvas. Imagine serene gardens where tranquillity blooms, and energizing sports courts that invigorate your days. The community centre, with welcoming pools for all ages.

| Community<br>Centre | A Vibrant Hub, presenting a multitude of activities and features for all the residents of community         |
|---------------------|-------------------------------------------------------------------------------------------------------------|
|                     | Infinity Edge Pool   Multipurpose Hall   Vegetable Gardening & Greenhouse                                   |
|                     |                                                                                                             |
| Orchard             | Relish the charm of a secluded grove, a tranquil space for moments of quiet and leisure.                    |
|                     | Walkways   Shaded Picnic Areas                                                                              |
|                     |                                                                                                             |
| Central Lawns       | Experience the vitality and serenity of a versatile space for wellness, relaxation, and community events.   |
|                     | Aviary   Yoga Platform   Reflexology Path   Events Lawn                                                     |
|                     |                                                                                                             |
| Entrance            | Step into a world of elegance and nature at beautifully designed gateway to our community.                  |
|                     | Landscaped Walkways   Themed Gardens                                                                        |
|                     |                                                                                                             |
| Activities          | Delight in a variety of leisure activities, set in an environment designed for enjoyment and skillful play. |
|                     | Paddle Tennis Court   Ourdoor Play areas   Communal Farming Areas                                           |