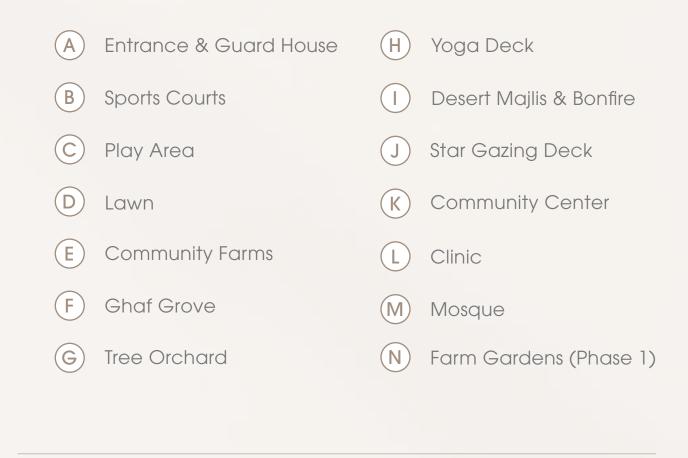

| Community<br>Centre | A Vibrant Hub, presenting a multitude of activities and features for all the residents of community         |
|---------------------|-------------------------------------------------------------------------------------------------------------|
|                     | Infinity Edge Pool   Multipurpose Hall   Vegetable Gardening & Greenhouse                                   |
|                     |                                                                                                             |
| Orchard             | Relish the charm of a secluded grove, a tranquil space for moments of quiet and leisure.                    |
|                     | Walkways   Shaded Picnic Areas                                                                              |
|                     |                                                                                                             |
| Central Lawns       | Experience the vitality and serenity of a versatile space for wellness, relaxation, and community events.   |
|                     | Aviary   Yoga Platform   Reflexology Path   Events Lawn                                                     |
|                     |                                                                                                             |
| Entrance            | Step into a world of elegance and nature at beautifully designed gateway to our community.                  |
|                     | Landscaped Walkways   Themed Gardens                                                                        |
|                     |                                                                                                             |
| Activities          | Delight in a variety of leisure activities, set in an environment designed for enjoyment and skillful play. |
|                     | Paddle Tennis Court   Ourdoor Play areas   Communal Farming Areas                                           |

Town

Centre

Pocket  $\hat{\Phi}$ Parks

Barbecue & Picnic Areas

Retail & Dining

Indoor & Outdoor Sports Facilities

#### Amenities