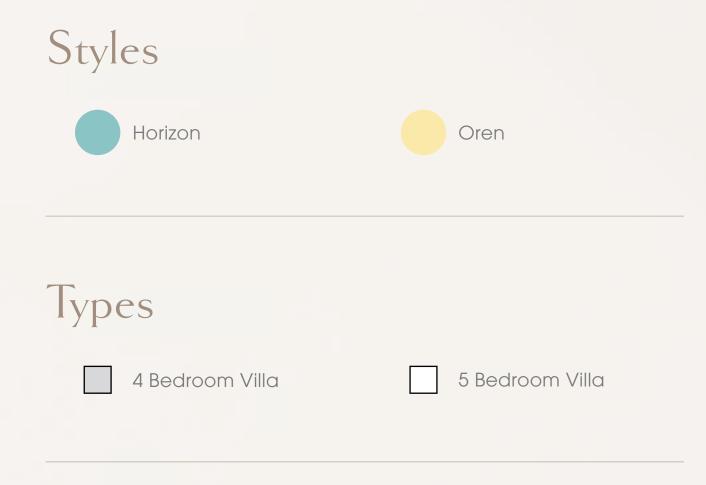

#### Two Distinct Styles

Homeowners will have the luxury of choice between two contemporary designs developed with a unique relationship with the external natural environment, creating a feeling of privilege in this exceptional setting.

#### Horizon

In these luxurious four and five-bedroom villas, a sense of tranquillity and steadiness pervades.

The architecture gracefully blends into the natural landscape, with smooth horizontal lines creating a fluid transition between the built environment and its natural surroundings.

#### Oren

The Oren villas epitomize the essence of indoor-outdoor living.

These modern four and five-bedroom homes are intricately designed to harmonize with the external natural environment, offering an unparalleled sense of exclusivity.

### Expansive Spaces, Tailored For You

Farm Gardens 2 captures the essence of bespoke living with options for both 4BR and 5BR villas. These options combine modern sophistication and natural grace, with a fitted elevator and a driver's room adding more functionality and resulting in spaces that are not only spacious but also richly detailed and accessible.